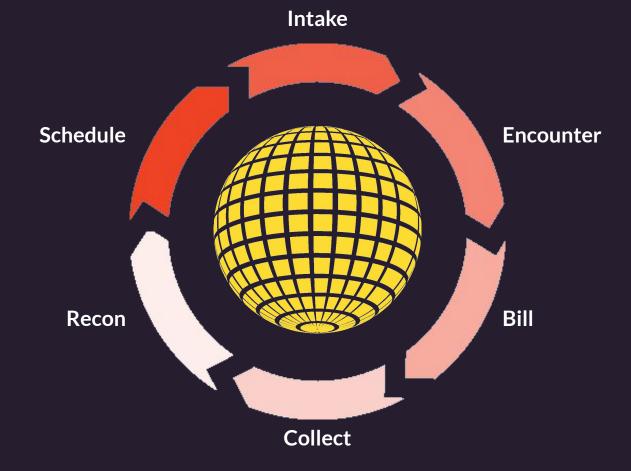

## Best Practices And Common Roadblocks

| Payer      | Status ^ | Paid    | Service Date | U  |
|------------|----------|---------|--------------|----|
| TEXAS BLUE | Invalid  | \$0.00  | 1/3/2025     | 1, |
| TEXAS BLUE | Invalid  | \$0.00  | 1/3/2025     | 1, |
| TEXAS BLUE | Invalid  | \$0.00  | 11/1/2024    | 1, |
| TEXAS BLUE | Denied   | \$0.00  | 1/29/2025    | 2, |
| TEXAS BLUE | Denied   | \$0.00  | 1/29/2025    | 2, |
| TEXAS BLUE | Paid     | \$4.66  | 1/29/2025    | 2, |
| TEXAS BLUE | Paid     | \$39.60 | 1/29/2025    | 2, |
| TEXAS BLUE | Paid     | \$39.60 | 1/29/2025    | 2, |